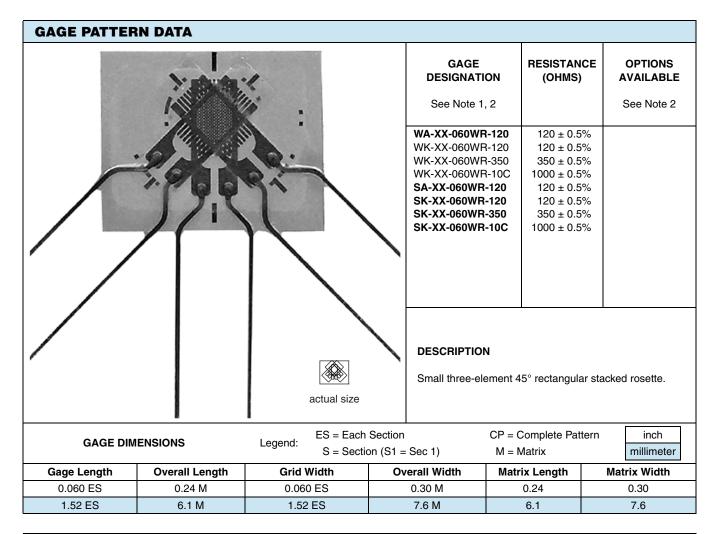

## General Purpose Strain Gages - Rectangular Rosette

| GAGE SERIES DATA See Gage Series data sheet for complete specifications. |                                                                    |              |                                   |
|--------------------------------------------------------------------------|--------------------------------------------------------------------|--------------|-----------------------------------|
| Series                                                                   | Description                                                        | Strain Range | Temperature Range                 |
| WA                                                                       | Fully encapsulated constantan gages with high-endurance leadwires. | ±2%          | -100° to +400°F [-75° to +205°C]  |
| WK                                                                       | Fully encapsulated K-alloy gages with high-endurance leadwires.    | ±1.5%        | -452° to +550°F [-269° to +290°C] |
| SA                                                                       | Fully encapsulated constantan gages with solder dots.              | ±2%          | -100° to +400°F [-75° to +205°C]  |
| SK                                                                       | Fully encapsulated K-alloy gages with solder dots.                 | ±1.5%        | -452° to +450°F [-269° to +230°C] |
|                                                                          | •                                                                  |              |                                   |

Note 1: Insert desired S-T-C number in spaces marked XX.

Note 2: Products with designations and options shown in bold are not RoHS compliant.

For technical questions, contact:  $\underline{\text{micro-measurements}} @ \textit{vishaypg.com}$